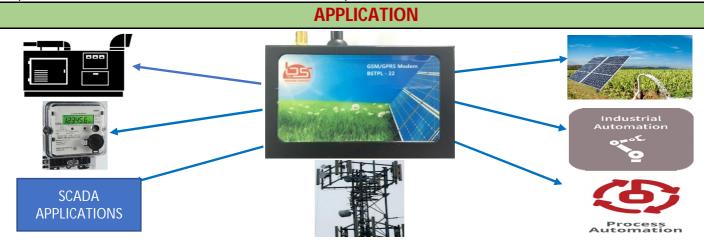

BSTPL-22 enables the user to monitor and control various 3rd party accessories / devices installed at remote areas from a central location without any manual intervention and assistance. The device improves the overall productivity with better accuracy, control, safety and security which in turn offer better returns to customer on the investments.

Intelligent modem is suitable for application like SCADA, Industrial / Process automation, Agriculture, Security systems, Solar and other application where remote data logging and controlling required. BSTPL-22 can be customised as per the requirement of customers with different communication protocols.